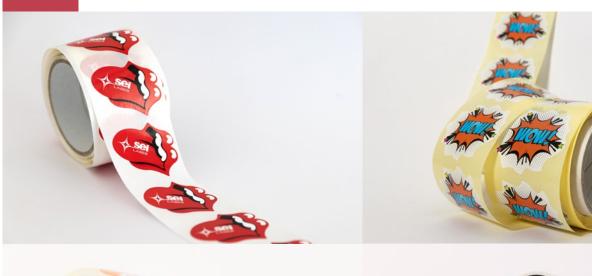

The possibility to produce standard and custom labels in **any shape** on a **wide range of materials** (from paper to PET, PP, BOPP, to fabric), with maximum precision and productivity, makes the Combat one of the best available options on the market.