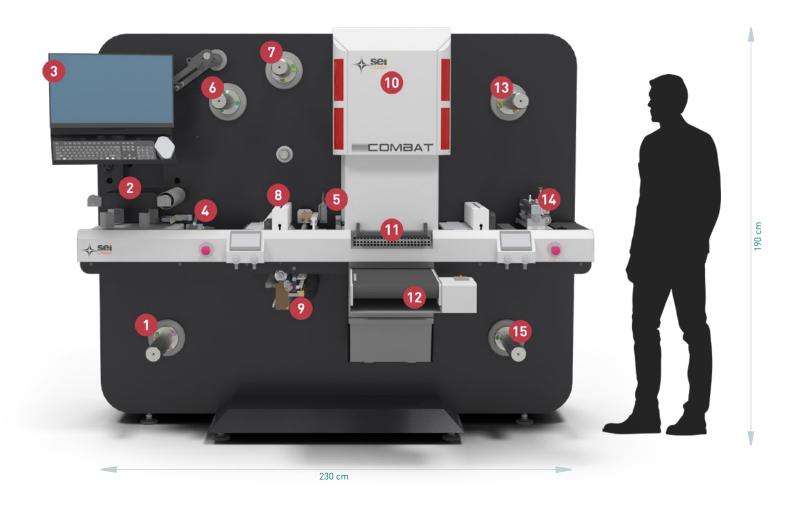

- **1.** Main unwind ø 76 mm [ 3"]
- 2. Splicing table/webguide
- **3.** HMI on swivel and moveable arm
- 4. QR Code reader
- **5.** Mark reader for synchronization

- **6.** Lamination unwind & Silencer
- 7. Liner rewind
- 8. Nip rollers
- 9. Back scorer
- 10. Laser cut

- 11. Full/Thru-cut table
- **12.** Sticker/waste collector bin
- **13.** Waste rewind ø 76 mm [ 3"]
- 14. Length slitting unit
- **15.** Rewind ø 76 mm [ 3"]