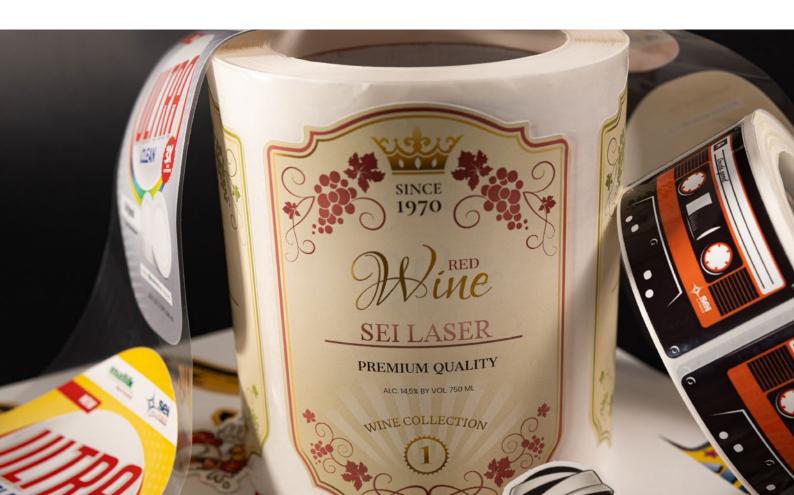

The possibility to produce standard and custom labels in **any shape** on a **wide range of materials** (from paper to PET, PP, BOPP, to fabric), with maximum precision and productivity, makes the Combat one of the best available options on the market.

Moreover, in an increasingly competitive market, the **QR-Code / Barcode reading system** allows changing the job on the fly, guaranteeing high productivity and minimizing or even completely eliminating changeover times, eventually reducing time to market.